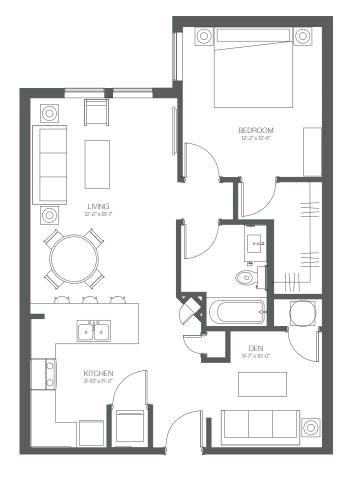

### **UNIT A1**

Residence Type
1 Bedroom + Den / 1 Bathroom

Total Area 825 Sq. Ft. - 77 m<sup>2</sup>

2-5

### **UNIT A1**

Residence Type
1 Bedroom + Den / 1 Bathroom

2-5

Total Area 825 Sq. Ft. - 77 m<sup>2</sup>

E -

### **UNIT A1**

Residence Type

1 Bedroom + Den / 1 Bathroom

Total Area

825 Sq. Ft. - 77 m<sup>2</sup>