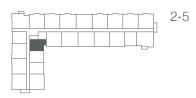

# **TOWER II**

### **UNIT A1**

Residence Type
1 Bedroom + Den / 1 Bathroom

2-5

Total Area 825 Sq. Ft. - 77 m<sup>2</sup>

E -