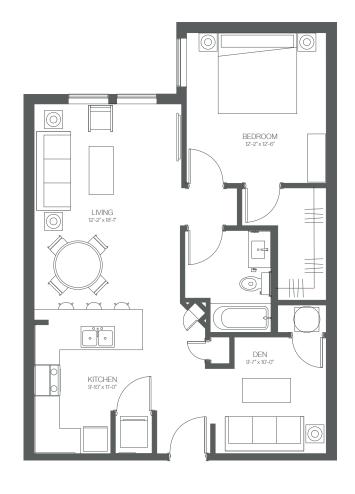

### **UNIT A1**

Residence Type
1 Bedroom + Den / 1 Bathroom

Total Area 825 Sq. Ft. - 77 m<sup>2</sup>

2-5