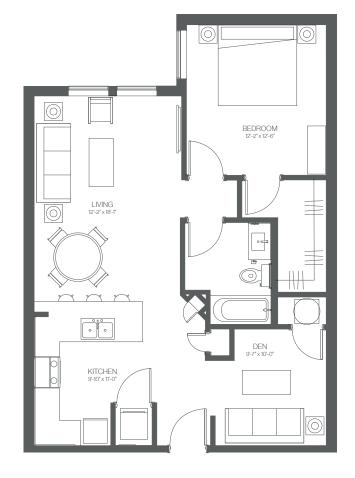

### **UNIT A1**

Residence Type
1 Bedroom + Den / 1 Bathroom

Total Area 825 Sq. Ft. - 77 m<sup>2</sup>

2-5

### **UNIT A1**

Residence Type
1 Bedroom + Den / 1 Bathroom

2-5

Total Area 825 Sq. Ft. - 77 m<sup>2</sup>

E -

### **UNIT A1**

Residence Type

1 Bedroom + Den / 1 Bathroom

Total Area

825 Sq. Ft. - 77 m<sup>2</sup>