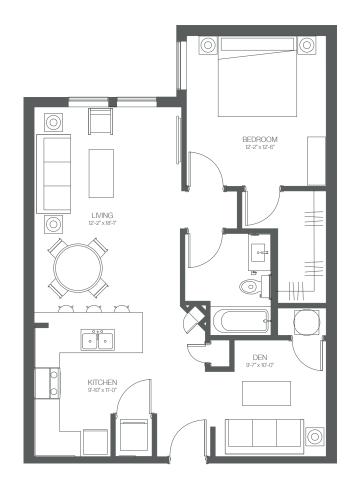

## **TOWER VI**

### **UNIT A1**

Residence Type
1 Bedroom + Den / 1 Bathroom

Total Area 825 Sq. Ft. - 77 m<sup>2</sup>