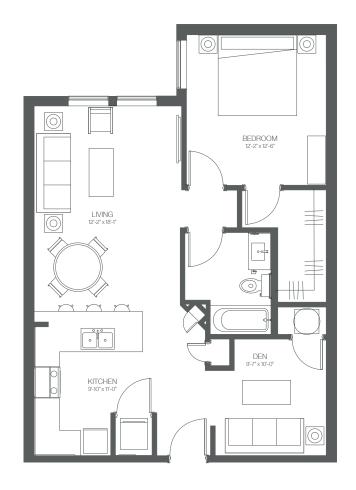

### **UNIT A1**

Residence Type
1 Bedroom + Den / 1 Bathroom

Total Area 825 Sq. Ft. - 77 m<sup>2</sup>

2-5

### **UNIT A1**

Residence Type
1 Bedroom + Den / 1 Bathroom

2-5

Total Area 825 Sq. Ft. - 77 m<sup>2</sup>

E -

### **UNIT A1**

Residence Type

1 Bedroom + Den / 1 Bathroom

Total Area

825 Sq. Ft. - 77 m<sup>2</sup>