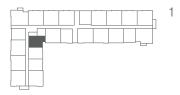

## **TOWERI**

### **UNIT A1**

Residence Type
1 Bedroom + Den / 1 Bathroom

Total Area 825 Sq. Ft. - 77 m<sup>2</sup>

2-5