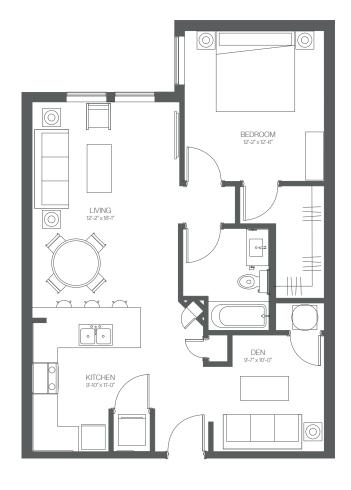

# **TOWER II**

### **UNIT A1**

Residence Type
1 Bedroom + Den / 1 Bathroom

2-5

Total Area 825 Sq. Ft. - 77 m<sup>2</sup>

E -